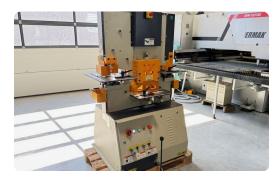

## **Technical sheet**

Sahinler HKM 65V hydraulic punching and shearing machine SAH HKM65V

Compact and stable machine thanks to the vertical arrangement of the cylinder

This machine is equipped with 5 processing stations powered by 1 hydraulic cylinder. This allows the machine to: punch round, oval and square holes; flat material, corner profiles, cut round and square shapes; corners in flat material.

Technical characteristics

Power: 65 tons Swan neck: 240 mm Working height: 1050 mm

Punching capacity: Ø 22 x 20 mm thick

Flat cutting material: 350 x 15 mm / 250 x 19 mm

Cutting angle profile:  $100 \times 100 \times 10 \text{ mm}$ Cutter bar material: Ø 40 mm (round) Rectangular notcher:  $90 \times 50 \times 8 \text{ mm}$ Motor power: 5.5 kW ( $3 \times 400 \text{ V}$ ) Dimensions:  $1180 \times 900 \times 1720 \text{ mm}$ 