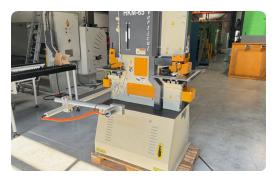

## **Technical sheet**

Sahinler HKM 65V hydraulic punching and shearing machine SAH HKM65V

Compact and stable machine thanks to the vertical arrangement of the cylinder

This machine is equipped with 5 processing stations powered by 1 hydraulic cylinder. This allows the machine to: punch round, oval and square holes; flat material, corner profiles, cut round and square shapes; corners in flat material.

Technical characteristics

Power: 65 tons Swan neck: 240 mm Working height: 1050 mm

Punching capacity: Ø 22 x 20 mm thick

Flat cutting material: 350 x 15 mm / 250 x 19 mm

Cutting angle profile:  $100 \times 100 \times 10 \text{ mm}$ Cutter bar material: Ø 40 mm (round) Rectangular notcher:  $90 \times 50 \times 8 \text{ mm}$ Motor power: 5.5 kW ( $3 \times 400 \text{ V}$ ) Dimensions:  $1180 \times 900 \times 1720 \text{ mm}$ 