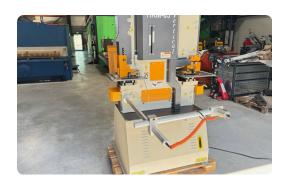

## **Technical sheet**

Sahinler HKM 65V hydraulic punching and shearing machine SAH HKM65V

Compact and stable machine thanks to the vertical arrangement of the cylinder

This machine is equipped with 5 processing stations powered by 1 hydraulic cylinder. This allows the machine to: punch round, oval and square holes; flat material, corner profiles, cut round and square shapes; corners in flat material.

Technical characteristics

Power: 65 tons Swan neck: 240 mm Working height: 1050 mm

Punching capacity: Ø 22 x 20 mm thick

Flat cutting material: 350 x 15 mm / 250 x 19 mm

Cutting angle profile:  $100 \times 100 \times 10 \text{ mm}$ Cutter bar material: Ø 40 mm (round) Rectangular notcher:  $90 \times 50 \times 8 \text{ mm}$ Motor power: 5.5 kW ( $3 \times 400 \text{ V}$ ) Dimensions:  $1180 \times 900 \times 1720 \text{ mm}$ 