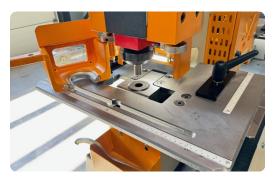

## **Technical sheet**

Sahinler HKM 65V hydraulic punching and shearing machine SAH HKM65V

Compact and stable machine thanks to the vertical arrangement of the cylinder

This machine is equipped with 5 processing stations powered by 1 hydraulic cylinder. This allows the machine to: punch round, oval and square holes; flat material, corner profiles, cut round and square shapes; corners in flat material.

Technical characteristics

Power: 65 tons Swan neck: 240 mm Working height: 1050 mm

Punching capacity: Ø 22 x 20 mm thick

Flat cutting material: 350 x 15 mm / 250 x 19 mm

Cutting angle profile:  $100 \times 100 \times 10 \text{ mm}$ Cutter bar material: Ø 40 mm (round) Rectangular notcher:  $90 \times 50 \times 8 \text{ mm}$ Motor power: 5.5 kW ( $3 \times 400 \text{ V}$ ) Dimensions:  $1180 \times 900 \times 1720 \text{ mm}$ 